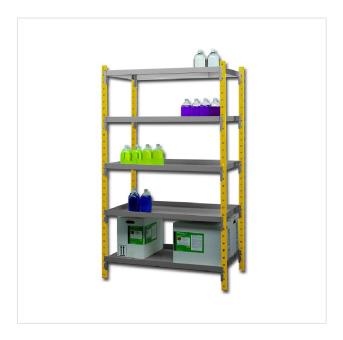

# Safety shelving built in steel - 5 shelves

# **TECHNICAL FEATURES**

Model RRA41 HS Code 940310 Compliance Art.10 du 2/02/1998

## **ADDITIONAL ACCESSORIES RECOMMENDED - FILTRATION OR VENTILATION BOXES**

Containment sump for RRA40 - RRA404 -RRA404ES (Réf : BAC400)

Safety shelving built in steel - 4 shelves (Réf : RRA414ES)

| Model | External dimensions<br>HxWxD (mm) | Internal dimensions<br>HxWxD (mm) | Storage capacity (L) | Containment sump | Shelves | Load capacity | Weight (kg) |
|-------|-----------------------------------|-----------------------------------|----------------------|------------------|---------|---------------|-------------|
| RRA41 | 2000 x 380 x 390                  |                                   | 180                  |                  | 5       | 0             | 50.00       |