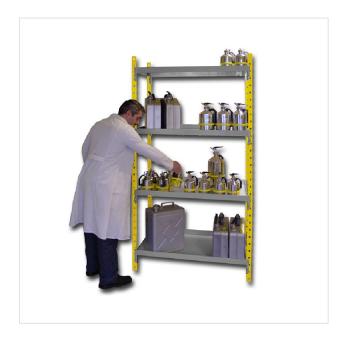

### **BUT ALSO...**

- For corrosive, toxic, noxious, pollutant and flammable storage
- Easy detection of leaks
- Containment sumps with edges
- Immediate view of the High loading capacity products

RRA414

Available in different sizes and storage capacity

Allows the separation of different types of chemicals

Model

RRA414

940310

0

45.00

4

## **TECHNICAL FEATURES**

2000 x 1030 x 390

| Compliance |                                   | Art.10 du 2/02/19                 | 98                   |                  |         |               |             |  |
|------------|-----------------------------------|-----------------------------------|----------------------|------------------|---------|---------------|-------------|--|
| Model      | External dimensions<br>HxWxD (mm) | Internal dimensions<br>HxWxD (mm) | Storage capacity (L) | Containment sump | Shelves | Load capacity | Weight (kg) |  |