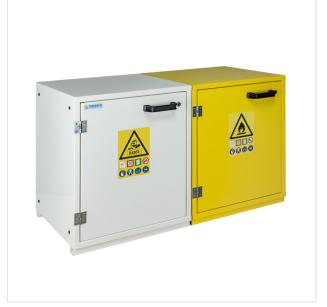

### **BS60**

# 2- door underbench safety cabinet for bases and *flammables*

Storage of

· Doors with key locking system

flammables, corrosives and toxics

Risques & Sécurité

R

## **TECHNICAL FEATURES**

Model Cabinet materials

Doors color Number of doors Doors type Hinges Door closure

BS60 15/10th epoxy painted steel structure white RAL 9010 & yellow RAL 1024 2 swing doors left self-closing