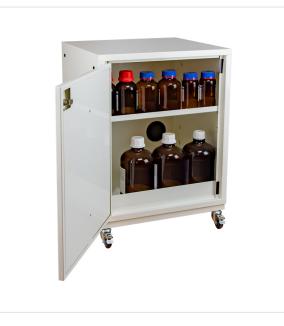

## **BA30**

# 1- door underbench safety cabinet for bases

# **TECHNICAL FEATURES**

Model Cabinet materials

Doors color Number of doors Doors type Hinges

BA30 15/10th epoxy painted steel structure white RAL 9010 1 swing doors left self-closing

Shipping dimensions HxWxD (mm) Ventilation

Openings diameter (mm) Number of compartments Containment sump HS Code

870 x 600 x 800 Both inlet and outlet

50 1 1

94032080

## **OPTIONS**

4 swivel castors 2 with locking (Réf : 4ROU)

| Model | External dimensions<br>HxWxD (mm) | Internal dimensions<br>HxWxD (mm) | Storage capacity (L) | Containment sump | Shelves | Load capacity | Weight (kg) |
|-------|-----------------------------------|-----------------------------------|----------------------|------------------|---------|---------------|-------------|
| BA30  | 670 x 550 x 500                   | 650 x 530 x 470                   | 30                   | 1                | 1       | 50            | 30.00       |