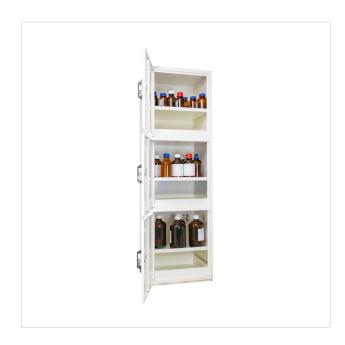

# 3- door tall safety cabinet - 3 compartments

## **TECHNICAL FEATURES**

Model Cabinet materials

Doors color Number of doors Doors type Hinges Door closure A3P 10/10th epoxy painted steel structure white RAL 9010 3 swing doors right manual closing

Shipping dimensions HxWxD (mm) Ventilation

Openings diameter (mm) Number of compartments Containment sump HS Code 2025 x 1200 x 800 Inlet located at the bottom of the cabinet, outlet located at the top 100

3 3 94032080

## **OPTIONS**

- Retention shelf (Réf : EE1)
- Containment sump in PVC (Réf : SBPVC)
- Shelf protection in PVC (Réf : SEPVC)

| Model | External dimensions<br>HxWxD (mm) | Internal dimensions<br>HxWxD (mm) | Storage capacity (L) | Containment sump | Shelves | Load capacity | Weight (kg) |
|-------|-----------------------------------|-----------------------------------|----------------------|------------------|---------|---------------|-------------|
| АЗР   | 1825 x 560 x 545                  | 3x (590 x 550 x 475)              | 90                   | 3                | 3       | 0             | 95.00       |