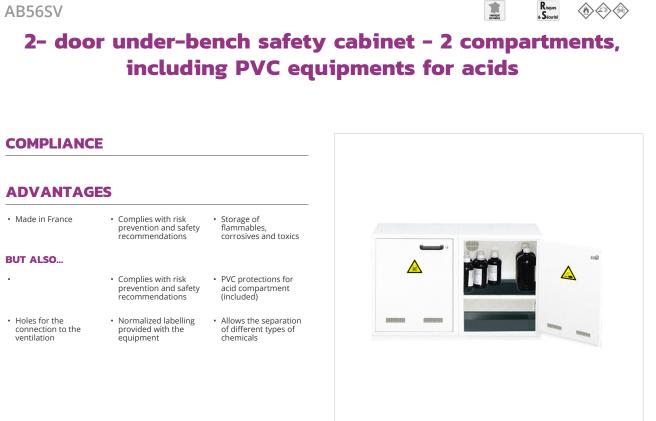

## AB56SV

## **TECHNICAL FEATURES**

| Model                          | AB56SV                                   | Ventilation             | Inlet located at the bottom of the cabinet, outlet on the back wall with flame arresters |
|--------------------------------|------------------------------------------|-------------------------|------------------------------------------------------------------------------------------|
| Cabinet materials              | 10/10th epoxy painted steel<br>structure | Openings diameter (mm)  | 100                                                                                      |
| Doors color                    | white RAL 9010                           | Number of compartments  | 2                                                                                        |
| Number of doors                | 2                                        | Shelves in PVC          | 1                                                                                        |
| Doors type                     | swing doors                              | Containment sump        | 1                                                                                        |
| Hinges                         | right & left                             | Containment sump in PVC | 1                                                                                        |
| Door closure                   | manual closing                           | HS Code                 | 94032080                                                                                 |
| Shipping dimensions HxWxD (mm) | 870 x 1200 x 800                         |                         |                                                                                          |