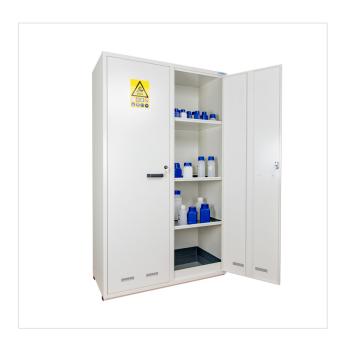

# 2- door tall safety cabinet - 2 compartments

#### **ADVANTAGES**

- · Made in France
- Complies with risk prevention and safety recommendations
- Storage of flammables, corrosives and toxics

#### **BUT ALSO...**

- •
- Complies with risk prevention and safety recommendations
- Holes for the connection to the ventilation

- Normalized labelling provided with the equipment
- Allows the separation of different types of chemicals
- Locking system

# **TECHNICAL FEATURES**

Model Cabinet materials

Doors color Number of doors Doors type Hinges Door closure ASDM11 10/10th epoxy painted steel structure white RAL 9010 2

swing doors right & left manual closing Shipping dimensions HxWxD (mm) Ventilation

Openings diameter (mm) Number of compartments Containment sump HS Code 2025 x 1200 x 800

Inlet located at the bottom of the cabinet, outlet located at the top 100

2 2 94032080