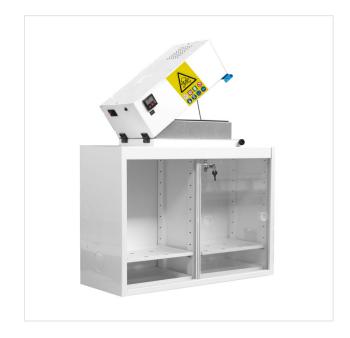

# Safety cabinet with filtration - to put on a bench or wall mounted

### **ADVANTAGES**

- Storage of flammables, corrosives and toxics
- · Made in France

#### **BUT ALSO...**

 Independent cabinet ensuring perfect security

compartments allowing the separation of different types of chemicals

- No connecting evacuation needed
- Easy replacement of the active coal filter

## **TECHNICAL FEATURES**

Model Compliance

Cabinet materials

Doors color Number of doors Doors type AF10+

Electric fan in compliance with CE specifications

specifications 15/10th epoxy painted steel structure

white RAL 9010

2

sliding doors

Door closure

Shipping dimensions HxWxD (mm)

Ventilatio

Number of compartments Containment sump HS Code manual closing 1050 x 1200 x 800

Lateral inlet, outlet at the top of the cabinet

| Model | External dimensions HxWxD (mm) | Internal dimensions HxWxD (mm) | Weight (kg) |
|-------|--------------------------------|--------------------------------|-------------|
| AF10+ | 775 x 800 x 325                | (2x) 500 x 360 x 275           | 50.00       |